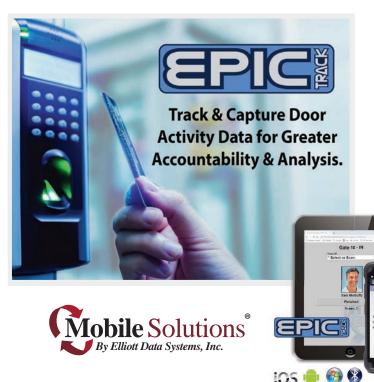

### **EPIC Track**

EPIC Track is a basic tracking solution used to track people, places and things. The software provides a time stamp during check in/out of events by scanning a barcode or integrated with access control RFID scans using ID cards, as they enter/exit doorways - symotaniously accessing locked doors and tracking time and attendance in and out of events.

#### **Expand Tracking Capabilities**

Track from smart phones using the EPIC Track App. Supports Apple & Android. Works on & off-line.

Elliott Data Systems, Inc. 1-888-345-8511 www.elliottmobilesolutions.com